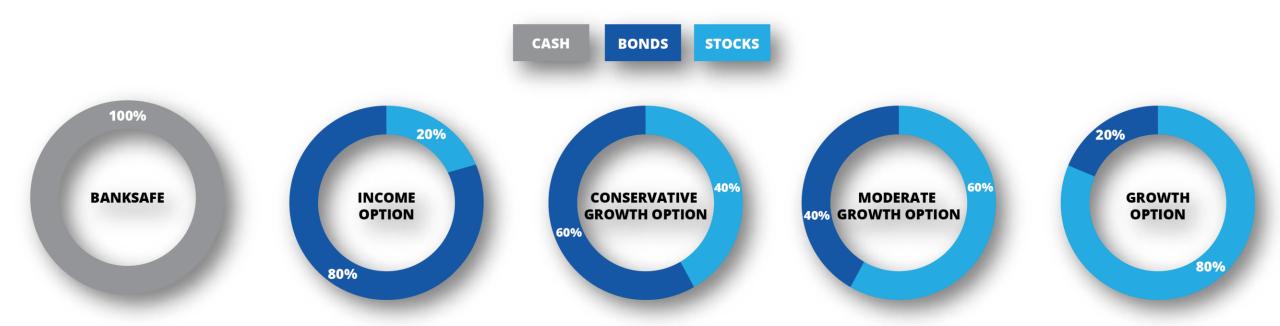

# INVESTMENT OPTIONS

#### **Choose From**

- Four Vanguard mutual funds ranging from aggressive to conservative
- One principal-protected FDIC-Insured option