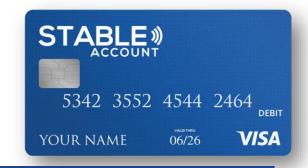

#### THE STABLE VISA CARD

Transfer onto STABLE Visa Card

# STABLE VISA CARD

The STABLE Visa Card is a loadable card that can be used anywhere Visa is accepted

#### **LOADABLE**

Provides controlled access to spending

#### TRACKS EXPENSES

Online spending records with ability to add notes

#### **PROTECTIONS**

No overdraft, no cash access, able to limit merchants and types of expenses

#### **ALERTS**

Notifications to monitor spending and low balances

Balances over \$100,000 count as a resource – but SSI merely suspended, not terminated

If you hold on to the money from one calendar month to the next, then housing expenditures count as resources