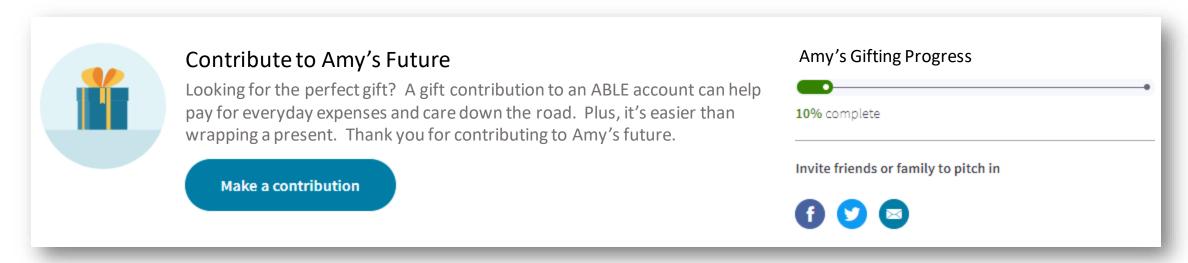

# GIFTING PAGE

Allows anyone to give financial gifts...directly into the STABLE account

### Does NOT count as a RESOURCE or INCOME